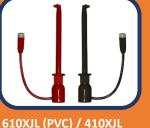

## 610XJL Insulation Piercing Hook Test Lead

- Needle pierces 22-12 AWG wire
- Standard banana socket connected to XJL test connector with 3" test wire; accepts standard unshrouded banana plug

## **Kit Components Overview**

<u>XEL</u> - Insulation-Piercing Macro Hook with 2 Banana Sockets

8064 - Back Probe with Banana Socket Adapter

610XJL (PVC) / 410XJL (Silicone) – Insulation Piercing Macro Hook with Banana Socket Test Lead