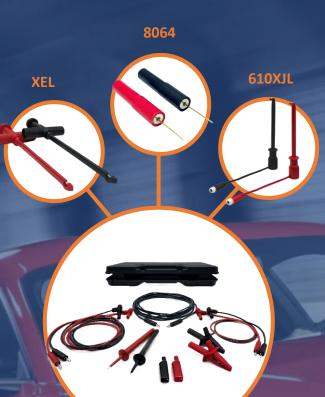

## **Diagnostic Kit Overview**

Choose from one of the three different test connector sets to make a kit. Parts numbers are listed below.

### Choose one

- (x2) XEL
- (x2) 8064
- (x2) 610XJL (3")

### Included in all kits:

- (x2) 31
- (x2) 8016
- (x2) 9468
- (x4) 9820 (two 18" and two 48")
- (x1) 9183 (144")

Images and descriptions are in the Kit Components Overview section.

## **Kit Components Overview**

<u>XEL</u> - Insulation-Piercing Macro Hook with 2 Banana Sockets

8064 - Back Probe with Banana Socket Adapter

610XJL (PVC) / 410XJL (Silicone) – Insulation Piercing Macro Hook with Banana Socket Test Lead

<u>**31</u>** - Pin Tip Test Probe with Banana Socket Adapter</u>

8016 - Insulated Standard Alligator Clip with Banana Socket Adapter

9183 (PVC) / 9898 (Silicone) - Standard Banana Plug Jumper

9468 - Insulated Large Alligator Clip with Banana Socket Adapter

9820 (PVC) / 9897 (Silicone) - Standard Banana Plug Jumper