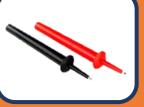

<u>**31</u>** - Pin Tip Test Probe with Banana Socket Adapter</u>

8016 - Insulated Standard Alligator Clip with Banana Socket Adapter

9183 (PVC) / 9898 (Silicone) - Standard Banana Plug Jumper

9468 - Insulated Large Alligator Clip with Banana Socket Adapter