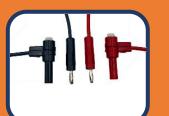

### XEL Insulation-Piercing Hook Adapter

- Needle pierces 28-14 AWG wire
- T-handle accepts both (un)shrouded standard banana plugs
- 2 standard shrouded sockets on either side

## 610XJL Insulation Piercing Hook Test Lead

- Needle pierces 22-12 AWG wire
- Standard banana socket connected to XJL test connector with 3" test wire; accepts standard unshrouded banana plug

### 8064 Back Probe

- Small diameter needle allows user to insert probe past wire to an internal connection point
- Standard banana socket accepts both (un)shrouded standard banana plugs