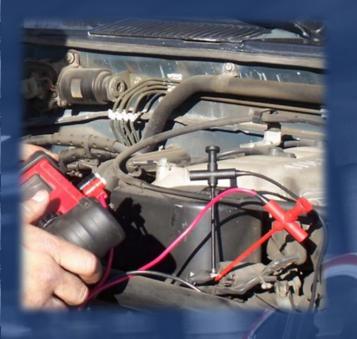

## **Diagnostic Kit Overview**

Choose from one of the three different test connector sets to make a kit. Parts numbers are listed below.

## **Comparing Test Connectors**

### XEL Insulation-Piercing Hook Adapter

- Needle pierces 28-14 AWG wire
- T-handle accepts both (un)shrouded standard banana plugs
- 2 standard shrouded sockets on either side

## 610XJL Insulation Piercing Hook Test Lead

- Needle pierces 22-12 AWG wire
- Standard banana socket connected to XJL test connector with 3" test wire; accepts standard unshrouded banana plug

### 8064 Back Probe

- Small diameter needle allows user to insert probe past wire to an internal connection point
- Standard banana socket accepts both (un)shrouded standard banana plugs