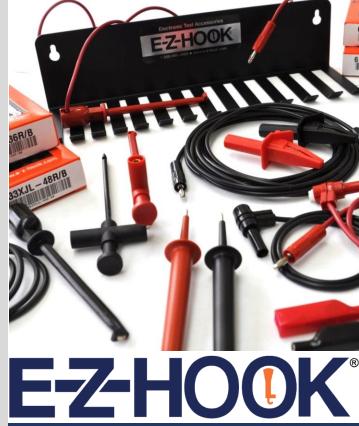

## **Diagnostic Kit Overview**

Choose from one of the three different test connector sets to make a kit. Parts numbers are listed below.

### Included in all kits:

- (x2) 31
- (x2) 8016
- (x2) 9468
- (x4) 9820 (two 18" and two 48")
- (x1) 9183 (144")

Images and descriptions are in the Kit Components Overview section.

## **Kit Components Overview**

<u>XEL</u> - Insulation-Piercing Macro Hook with 2 Banana Sockets

8064 - Back Probe with Banana Socket Adapter

610XJL (PVC) / 410XJL (Silicone) – Insulation Piercing Macro Hook with Banana Socket Test Lead

<u>**31</u>** - Pin Tip Test Probe with Banana Socket Adapter</u>

8016 - Insulated Standard Alligator Clip with Banana Socket Adapter

9183 (PVC) / 9898 (Silicone) - Standard Banana Plug Jumper

9468 - Insulated Large Alligator Clip with Banana Socket Adapter