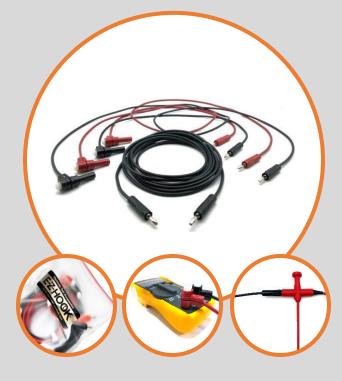

## **Diagnostic Test Lead Set**

Same leads from diagnostic kits. Set includes 5 standard banana plug 18 AWG test leads in a heavy-duty zippered bag:

- (X2) 18" right angle to straight banana plugs
- (X2) 48" right angle to straight banana plugs
- (X1) 144" straight to straight banana plugs

### Test Lead Set, 3519 (PVC) / 3520 (Silicone)