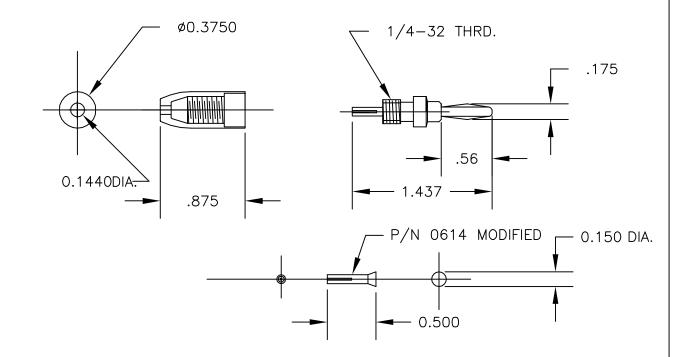

## 1. MATERIALS:

HANDLE, MOLDED NYLON CONTACT, NICKEL SILVER BODY, BRASS

## 2. FINISH:

HANDLE, AVAILABLE IN TEN COLORS BODY, NICKEL PLATED

## 3 RATINGS:

CURRENT, 15 AMPS

BREAKDOWN VOLATAGE, 3500 VRMS

CONTACT RESISTANCE, 0.010 OHMS.

|             |         | UNLESS OTHERWISE SPECIFIED DIMENSIONS ARE IN INCHES TOLERANCES ARE: FRACTIONS DECIMALS ANGLES | CONTRACT NO.  APPROVALS DATE |      | E-Z-HOOK DIVISION OF TEKTEST INC. ARCADIA, CA 91006 U.S.A. |  |  |
|-------------|---------|-----------------------------------------------------------------------------------------------|------------------------------|------|------------------------------------------------------------|--|--|
|             |         | ± .XX ± ± .XXX ±                                                                              | DRAWN S.B.W.                 | 6/95 | DESCRIPTION  ADADTOD OCO DINI COCIA                        |  |  |
|             |         | MATERIAL                                                                                      | APPROVED BY                  |      | ADAPTOR .060 PIN SOCK-                                     |  |  |
|             |         | SEE NOTE                                                                                      |                              |      | ET TO STD. BANANA.                                         |  |  |
|             |         | FINISH                                                                                        |                              |      | SIZE CODE IDENT NO. DRAWING NO. REV                        |  |  |
| NEXT ASSY   | USED ON | SEE NOTE                                                                                      |                              |      | <b>A   08505  </b> 8011                                    |  |  |
| APPLICATION |         | DO NOT SCALE DRAWING                                                                          |                              |      | SCALE FULL SHEET 1 OF 1                                    |  |  |